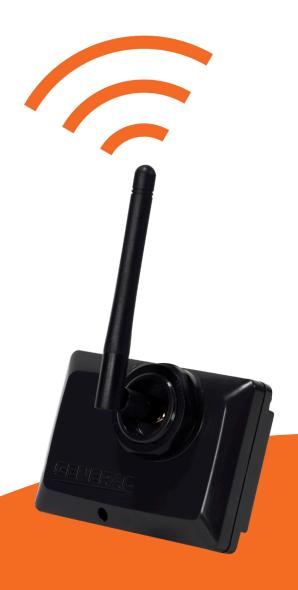

#### Mobile Link

WIFI/ETHERNET REMOTE MONITORING

#### Get connected

Introducing Mobile Link WiFi/Ethernet, the next generation WiFi and Ethernet accessory. The Mobile Link WiFi/Ethernet accessory easily connects to a home network wirelessly through an available WiFi network or directly through a wired Ethernet connection. This local network delivers fast download speeds automatic system upgrades and delivery of generator condition notifications. This device pairs with our Mobile Link monitoring service, giving homeowners frontline access to critical information about their generator's status 24/7 for enhanced peace of mind.