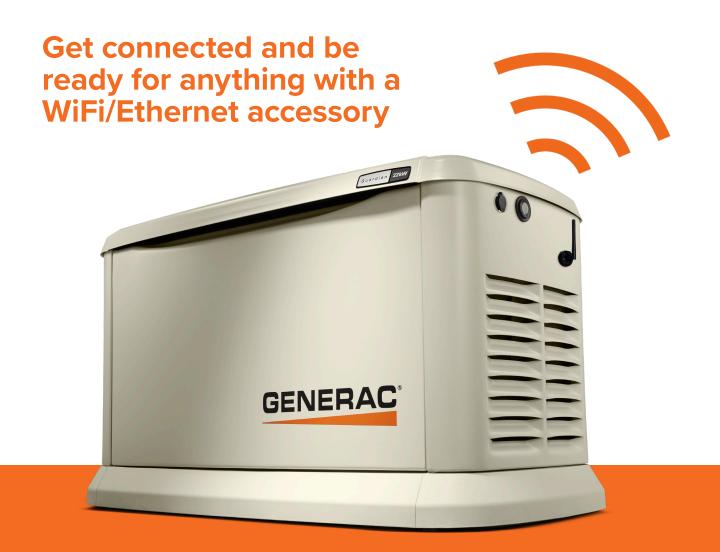

#### Get connected

Introducing Mobile Link WiFi/Ethernet, the next generation WiFi and Ethernet accessory. The Mobile Link WiFi/Ethernet accessory easily connects to a home network wirelessly through an available WiFi network or directly through a wired Ethernet connection. This local network delivers fast download speeds automatic system upgrades and delivery of generator condition notifications. This device pairs with our Mobile Link monitoring service, giving homeowners frontline access to critical information about their generator's status 24/7 for enhanced peace of mind.

### What can a Mobile Link WiFi/Ethernet accessory do for you?

Once you're connected to the Mobile Link service, you can monitor the status of your generator wirelessly, through the Mobile Link mobile app or at **MobileLinkGen.com.** You can receive real-time status updates, see your maintenance needs and schedule, and contact your service dealer directly.