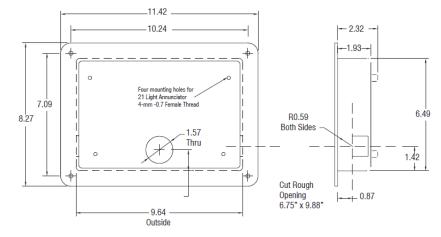

#### Flush Mount Annunciator

This Flush Mount Box is recessed into the wall opening and the surface mount annunciator mounts to the (4) 4 mm screw holes on the back surface. After wire connections are made the front annunciator cover is attached.