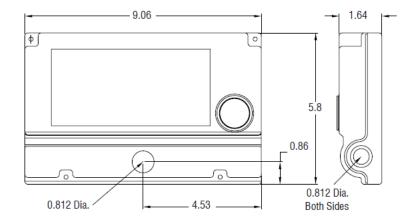

#### **Surface Mount Annunciator**

The TX Remote Annunciator can mount to a flat surface with connections through the 0.812 inch diameter knockout on the back surface or through 0.812 inch diameter knockouts on sides as shown.