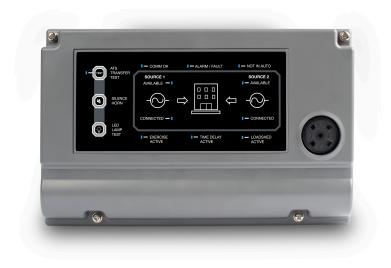

#### **INDICATONS**

- Comms OK
- Alarm/Fault
- Not in Auto
- Source 1 Available
- Source 1 Connected
- Source 2 Available
- Source 2 Connected
- Time Delay Active
- Exercise Active
- Loadshed Active
- Test Mode (ATS Transfer Test)

#### **KEYBOARD BUTTONS**

- ATS Transfer Test
- Silence Horn
- LED Lamp Test

#### **AUDIBLE HORN CONDITIONS**

- Comms Failure
- Alarm/Fault
- Not in Auto
- Loadshed Active

3R Cover Kit: G0098860