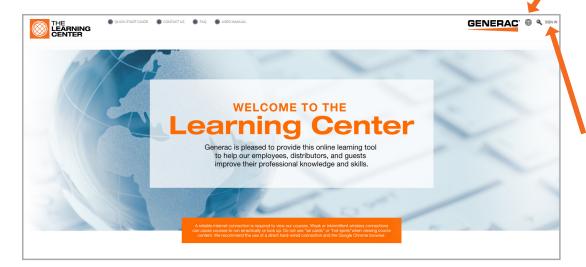

#### STEP 1

Visit the Learning Center at learning.generac.com.

Click on "SIGN IN" to log in with your username and password. If you are a reseller or guest, you will need to create an account before you can log into the system. If you forget your password, you can reset it by clicking "I forgot my password" located under "SIGN IN." You will be prompted to enter your username. An email will be sent to you with a temporary password.

Click on the globe icon to change languages. Only user interface section headings and labels are displayed in the language selected.

**CHANGE** 

#### SIGN IN/REGISTER