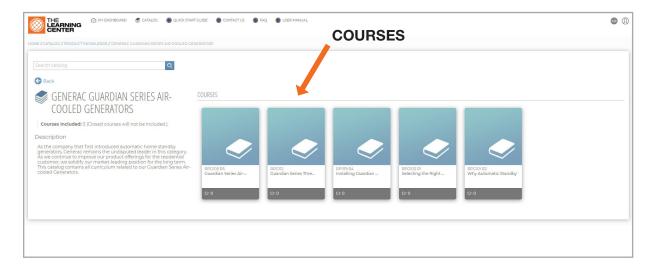

# STEP 3

Click on a sub-catalog (the purple icon) to view the courses available to you.

# **ENROLLING IN COURSES**

# STEP 4

Click on a course (the blue icon) to go to the course description page.