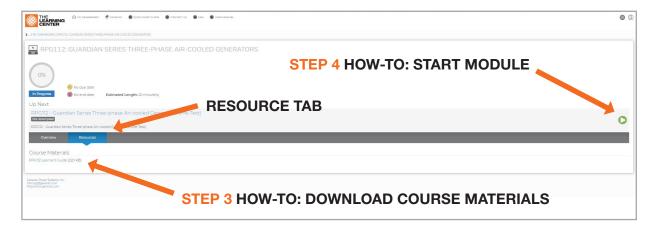

# STEP 2

After logging in, you will land on your dashboard. Locate your online courses in the Enrollments tab and click the green arrow to launch the course. To view the course description and download course materials, click the blue Course Details icon. If you do not see the course you are looking for, you can find it in the Catalog.

#### STEP 3

To download any course materials, click the Resources tab (if applicable).

#### STEP 4

Click the green play arrow to start module.