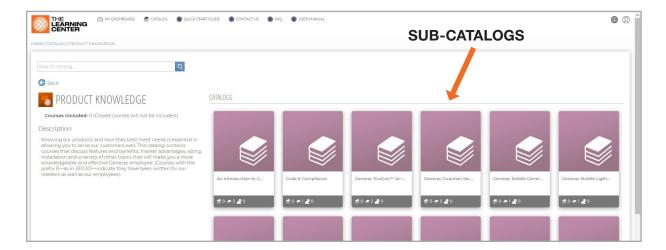

# STEP 3

Click on a sub-catalog (the purple icon) to view the courses available to you.

# STEP 4

Click on a course (the blue icon) to go to the course description page.