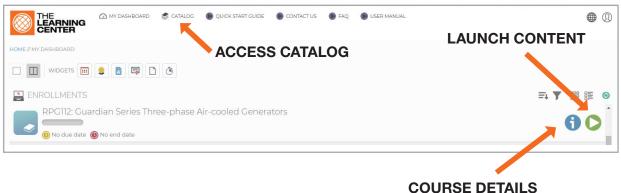

# STEP 2

After logging in, you will land on your dashboard. Locate your online courses in the Enrollments tab and click the green arrow to launch the course. To view the course description and download course materials, click the blue Course Details icon. If you do not see the course you are looking for, you can find it in the Catalog.

# STEP 1

Click the "CATALOG" button on the top menu bar.