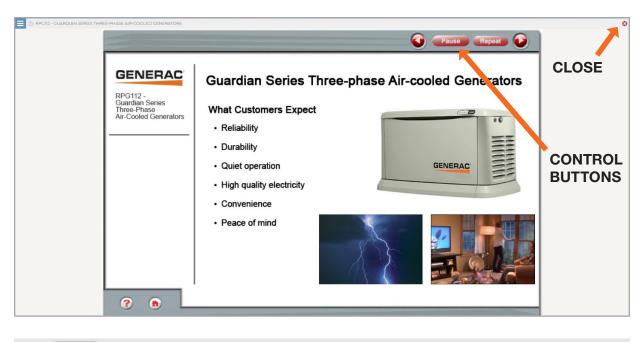

# STEP 5

Always use the Learning Center's control buttons to navigate within the course. Some courses have a play bar located on the bottom of the course window. Do NOT use the browser's back or refresh buttons. Do NOT close the main Learning Center screen.

#### STEP 6

When you complete a module, click on the "X" button to return to the course menu. You also have the option of reviewing the module again.

Note: When you finish a module, the next module will unlock automatically. Some courses have guizzes required for completion.