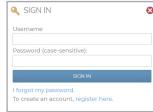

#### STEP 1

Visit the Learning Center at learning.generac.com.

Click on "SIGN IN" to log in with your username and password. If you are a reseller or guest, you will need to create an account before you can log into the system. If you forget your password, you can reset it by clicking "I forgot my password" located under "SIGN IN." You will be prompted to enter your username. An email will be sent to you with a temporary password.

#### SIGN IN/REGISTER