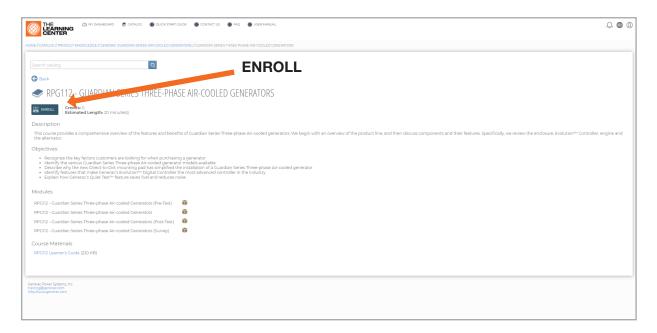

# STEP 4

Click on a course (the blue icon) to go to the course description page.

# STEP 5

On the course description page, click on the "ENROLL" button to enroll in the course. The course will now appear under Enrollments on your Dashboard.

Generac Power Systems, Inc. S45W29290 Hwy. 59 Waukesha, WI 53189 1-888-GENERAC (1-888-436-3722)