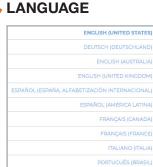

Click on the globe icon to change languages. Only user interface section headings and labels are displayed in the language selected.

**CHANGE** 