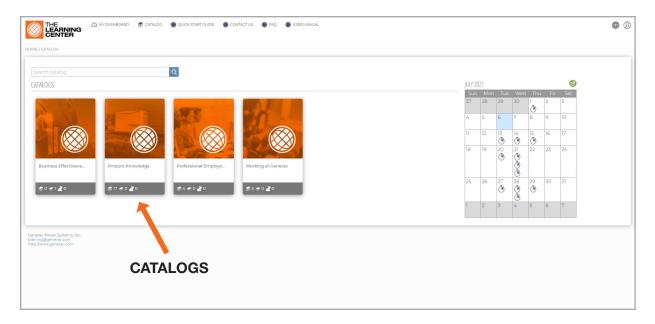

# STEP 1

Click the "CATALOG" button on the top menu bar.

#### STEP 2

Click on any of the catalogs (the orange icon) to open the corresponding sub-catalogs. You may also use the Search function if you know the course number or title.